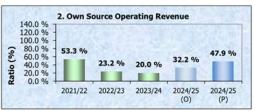

.7 % 1.5 %

This ratio measures Council's achievement of containing operating expenditure within operating revenue. Benchmark is >0%

#### 2. Own Source Operating Revenue

Operating Revenue (excl. ALL Grants & Contributions)
Total Operating Revenue (incl. Capital Grants & Cont)

11,600
24,227

47.9 %
32.2 %

This ratio measures fiscal flexibility. It is the degree of reliance on external funding sources such as operating grants & contributions.

Benchmark is >60.00%

#### 3. Unrestricted Current Ratio

Current Assets less all External Restrictions 6,705
Current Liabilities less Specific Purpose Liabilities 2,229
3.01
3.12
1.89

To assess the adequacy of working capital and its ability to satisfy obligations in the short term for the unrestricted activities of Council.

Benchmark >1.50%







Item 8.5 - Attachment 6 Page 28 of 59

#### **Quarterly Budget Review Statement**

for the period 01/10/24 to 31/12/24

#### Key Performance Indicators Budget Review Statement - Industry KPI's (OLG)

Budget review for the quarter ended 31 December 2024

|           | Current P | rojection | Original | Acti    | uals   |
|-----------|-----------|-----------|----------|---------|--------|
| (\$000's) | Amounts   | Indicator | Budget   | Prior P | eriods |
|           | 24/25     | 24/25     | 24/25    | 23/24   | 22/23  |

NSW Local Government Industry Key Performance Indicators (OLG):

#### 4. Debt Service Cover Ratio

Operating Result before Interest & Dep. exp (EBITDA)
Principal Repayments + Borrowing Interest Costs

5,768
451
12.79
11.77
23.66
7.53

This ratio measures the availabili