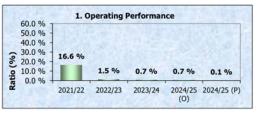

0.7 % 1.5 %

This ratio measures Council's achievement of containing operating expenditure within operating revenue. Benchmark is >0%

#### 2. Own Source Operating Revenue

Operating Revenue (excl. ALL Grants & Contributions)
Total Operating Revenue (incl. Capital Grants & Cont)

11,600
24,227

47.9 %
32.2 %

This ratio measures fiscal flexibility. It is the degree of reliance on external funding sources such as operating grants & contributions.

Benchmark is >60.00%

#### 3. Unrestricted Current Ratio

Current Assets less all External Restrictions 6,705
Current Liabilities less Specific Purpose Liabilities 2,229
3.01
3.12
1.89

To assess the adequacy of working capital and its ability to satisfy obligations in the short term for the unrestricted activities of Council.

Benchmark >1.50%







Item 8.5 - Attachment 6 Page 28 of 59

#### **Quarterly Budget Review Statement**

for the period 01/10/24 to 31/12/24

#### Key Performance Indicators Budget Review Statement - Industry KPI's (OLG)

Budget review for the quarter ended 31 December 2024

|           | Current P | rojection | Original | Acti    | uals   |
|-----------|-----------|-----------|----------|---------|--------|
| (\$000's) | Amounts   | Indicator | Budget   | Prior P | eriods |
|           | 24/25     | 24/25     | 24/25    | 23/24   | 22/23  |

NSW Local Government Industry Key Performance Indicators (OLG):

#### 4. Debt Service Cover Ratio

Operating Result before Interest & Dep. exp (EBITDA)
Principal Repayments + Borrowing Interest Costs

5,768
451
12.79
11.77
23.66
7.53

This ratio measures the availabi