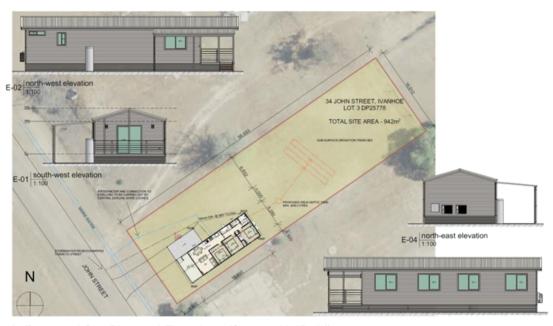

489713

34 John Street, Ivanhoe Page 4 of 21

Item 11.2 - Attachment 1 Page **41** of **59** 

- 5.3.2 Installation of the moveable dwelling on the footings (works completed). The moveable dwelling has three bedrooms, a bathroom, laundry and open plan kitchen and living area.
- 5.3.3 The building would have a height of 4.126 m to ridge with a finished floor level of +700mm.
- 5.3.4 The dwelling would have a front veranda facing John Street
- 5.3.5 Access to the site would be via a new 3 m wide driveway to a single carport attached to the dwelling.
- 5.3.6 The proposal also includes a new onsite sewerage management system with a Reln septic tank (3000 litres) and sub-surface absorption trenches.
- 5.3.7 Stormwater from the roof and new impervious surface would be directed to John Street.



Figure 3: Proposed Site Plan and Elevations (Source: UniBuild)

## 6 Assessment against planning controls

- 6.1 A full assessment of the development application against relevant planning controls is provided in the attachments, including:
  - Environmental Planning and Assessment Act 1979 (as amended 2023)
  - Central Darling Local Environmental Plan 2012
  - Central Darling Development Control Plan 2024

Delegated report: D17 2024 PAN 489713 34 John Street, Ivanhoe

Page 5 of 21

Item 11.2 - Attachment 1 Page **42** of **59** 



## 7 Key issues

The proposal is considered minor in nature and would not be expected to have an environmental impact. No issues were uncovered during the assessment of the development application. The proposal would provide a contemporary moveable dwelling to