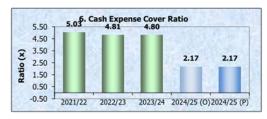

-------------------------|------------|--------|--------|--------|
| Rates, Annual & Extra Charges Collectible | 3.682      | 10.9 % | 9.0 %  | 12.1 % |

To assess the impact of uncollected rates and annual charges on Council's liquidity and the adequacy of recovery efforts.

Benchmark 10.00%

#### 6. Cash Expense Cover Ratio

| Current Year's Cash & Cash Equivalents (incl.Term Deposits) | 3,198 | 2 17 | 2.17 | 4.80 | 4.81 |
|-------------------------------------------------------------|-------|------|------|------|------|
| Monthly Operating & financing activities Cash Flow payme    |       | 2.17 | 2.17 | 4.00 | 4.01 |

This liquidity ratio indicates the number of months a Council can continue paying for its immediate expenses without additional cash inflow.

Benchmark >3.00 months







Item 8.5 - Attachment 6 Page 29 of 59

#### **Quarterly Budget Review Statement**

for the period 01/10/24 to 31/12/24

#### Consultancy & Legal Expenses Budget Review Statement

Consultancy & Legal Expenses Overview

| Expense       | YTD Expenditure<br>(Actual Dollars) | Bugeted<br>(Y/N) |
|---------------|-------------------------------------|------------------|
| Consultancies | 13,670                              | Υ                |
| Legal Fees    | -                                   | Υ                |

#### **Definition of a consultant:**

A consultant is a person or organisation engaged under contract on a temporary basis to provide recommendations or high level specialist or professional advice to assist decision making by management. Generally it is the advisory nature of t