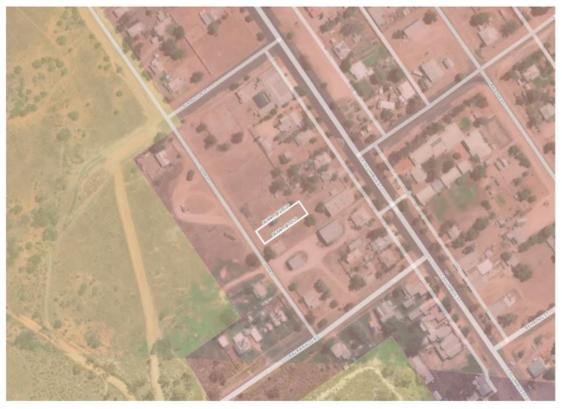

site is legally described as Lot 3 DP25778.
- 3.2 An aerial image of the site and surrounding area is provided at Figure 1.



Figure 1: Site Location (Source: Landchecker, 2025)

Delegated report: D17 2024 PAN 489713 34 John Street, Ivanhoe

Page 3 of 21

Item 11.2 - Attachment 1 Page **40** of **59** 



## 4 Background

- 4.1 The site is vacant and appears to fall to John Street. There is no native vegetation within the site.
- 4.2 The site is owned by Central Darling Council and is classified as Operational Land under the Local Government Act 1993.
- 4.3 Access to the site would be gained from John Street which is a local Council road which connects to Balranald Road to the south which connects to Cobb Highway to the north which is a State Classified road under the control of TfNSW.



Figure 2: Zoning Map - Pink is RU5 Zoning (Landchecker, 2025)

4.4 The lot is not a local heritage item.

## 5 The proposal

- 5.1 The development application has been lodged by UniPlan Group Pty Ltd for and on behalf of Central Darling Council who owns the land.
- 5.2 The proposal relates to the installation of a three-bedroom moveable dwelling. Council has advised that the building company has placed the moveable dwelling on the site prior to the issue of development consent. As such the development application relates to the approval for the continued and ongoing use of the land for residential development. The final installation of the moveable dwelling, including an onsite sewage management system would be catered for under Section 68 Approvals.
- 5.3 The proposal includes the follo