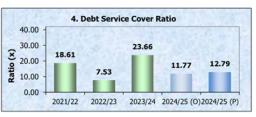

-----------------------------|------------|--------|--------|--------|
| Rates, Annual & Extra Charges Collectible | 3.682      | 10.9 % | 9.0 %  | 12.1 % |

To assess the impact of uncollected rates and annual charges on Council's liquidity and the adequacy of recovery efforts.

Benchmark 10.00%

#### 6. Cash Expense Cover Ratio

| Current Year's Cash & Cash Equivalents (incl.Term Deposits) | 3,198 | 2 17 | 2.17 | 4.80 | 4.81 |
|-------------------------------------------------------------|-------|------|------|------|------|
| Monthly Operating & financing activities Cash Flow payme    |       | 2.17 | 2.17 | 4.00 | 4.01 |

This liquidity ratio indicates the number of months a Council can continue paying for its immediate expenses without additional cash inflow.

Benchmark >3.00 months







Item 8.5 - Attachment 6 Page 29 of 59

#### **Quarterly Budget Review Statement**

for the period 01/10/24 to 31/12/24

#### Consultancy & Legal Expenses Budget Review Statement

Consultancy & Legal Expenses Overview

| Expense       | YTD Expenditure<br>(Actual Dollars) | Bugeted<br>(Y/N) |
|---------------|-------------------------------------|------------------|
| Consultancies | 13,670                              | Υ                |
| Legal Fees    | -                                   | Υ                |

#### **Definition of a consultant:**

A consultant is a person or organisation engaged under contract on a temporary basis to provide recommendations or high level specialist or professional advice to assist decision making by management. Generally it is the advisory nature