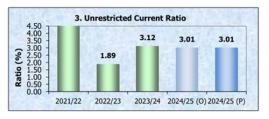

% 1.5 %

This ratio measures Council's achievement of containing operating expenditure within operating revenue. Benchmark is >0%

#### 2. Own Source Operating Revenue

Operating Revenue (excl. ALL Grants & Contributions)
Total Operating Revenue (incl. Capital Grants & Cont)

11,600
24,227

47.9 %
32.2 %

This ratio measures fiscal flexibility. It is the degree of reliance on external funding sources such as operating grants & contributions.

Benchmark is >60.00%

#### 3. Unrestricted Current Ratio

Current Assets less all External Restrictions 6,705
Current Liabilities less Specific Purpose Liabilities 2,229
3.01
3.12
1.89

To assess the adequacy of working capital and its ability to satisfy obligations in the short term for the unrestricted activities of Council.

Benchmark >1.50%







Item 8.5 - Attachment 6 Page 28 of 59

#### **Quarterly Budget Review Statement**

for the period 01/10/24 to 31/12/24

#### Key Performance Indicators Budget Review Statement - Industry KPI's (OLG)

Budget review for the quarter ended 31 December 2024

|           | Current P | rojection | Original | Acti    | uals   |
|-----------|-----------|-----------|----------|---------|--------|
| (\$000's) | Amounts   | Indicator | Budget   | Prior P | eriods |
|           | 24/25     | 24/25     | 24/25    | 23/24   | 22/23  |

NSW Local Government Industry Key Performance Indicators (OLG):

#### 4. Debt Service Cover Ratio

Operating Result before Interest & Dep. exp (EBITDA)
Principal Repayments + Borrowing Interest Costs

5,768
451
12.79
11.77
23.66
7.53

This ratio measures the availability