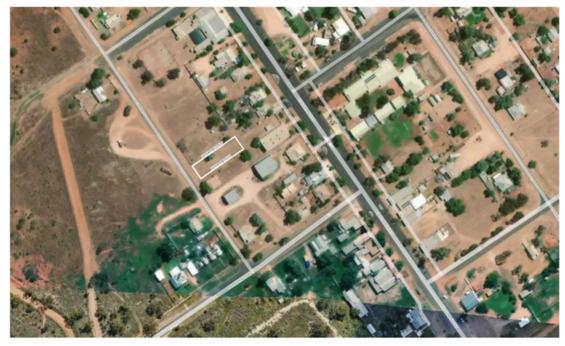

nd conditions of consent have been recommended requiring a further Section 68 approval for the location of the moveable dwelling and the installation of the onsite sewerage management system.
- 1.3 The application is therefore satisfactory when evaluated against Section 4.15 of the Environmental Planning and Assessment Act 1979 (as amended).
- 1.4 This report recommends approval of the application subject to the recommended conditions.

### 2 Location

- 2.1 The site is located at 34 John Street, Ivanhoe and has an area of 940.99 sq. m. with 16.2 m of frontage to John Street.
- 2.2 The site location photos are shown on Attachment 1.

## 3 Site description

- 3.1 The site is legally described as Lot 3 DP25778.
- 3.2 An aerial image of the site and surrounding area is provided at Figure 1.



Figure 1: Site Location (Source: Landchecker, 2025)

Delegated report: D17 2024 PAN 489713 34 John Street, Ivanhoe

Page 3 of 21

Item 11.2 - Attachment 1 Page **40** of **59** 



## 4 Background

- 4.1 The site is vacant and appears to fall to John Street. There is no native vegetation within the site.
- 4.2 The site is owned by Central Darling Council and is classified as Operational Land under the Local Government Act 1993.
- 4.3 Access to the site would be gained from John Street which is a local Council road which connects to Balranald Road to the south which connects to Cobb Highway to the north which is a State Classified road under the control of TfNSW.



Figure 2: Zoning Map - Pink is RU5 Zoning (Landchecker, 2025)

4.4 The lot is not a local heritage item.

## 5 The proposal