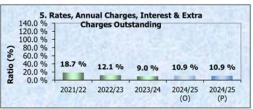

---------------------------|------------|--------|--------|--------|
| Rates, Annual & Extra Charges Collectible | 3.682      | 10.9 % | 9.0 %  | 12.1 % |

To assess the impact of uncollected rates and annual charges on Council's liquidity and the adequacy of recovery efforts.

Benchmark 10.00%

#### 6. Cash Expense Cover Ratio

| Current Year's Cash & Cash Equivalents (incl.Term Deposits) | 3,198 | 2 17 | 2.17 | 4.80 | 4.81 |
|-------------------------------------------------------------|-------|------|------|------|------|
| Monthly Operating & financing activities Cash Flow payme    |       | 2.17 | 2.17 | 4.00 | 4.01 |

This liquidity ratio indicates the number of months a Council can continue paying for its immediate expenses without additional cash inflow.

Benchmark >3.00 months







Item 8.5 - Attachment 6 Page 29 of 59

#### **Quarterly Budget Review Statement**

for the period 01/10/24 to 31/12/24

#### Consultancy & Legal Expenses Budget Review Statement

Consultancy & Legal Expenses Overview

| Expense       | YTD Expenditure<br>(Actual Dollars) | Bugeted<br>(Y/N) |
|---------------|-------------------------------------|------------------|
| Consultancies | 13,670                              | Υ                |
| Legal Fees    | -                                   | Υ                |

#### **Definition of a consultant:**

A consultant is a person or organisation engaged under contract on a temporary basis to provide recommendations or high level specialist or professional advice to assist decision making by management. Generally it is the advisory nature of