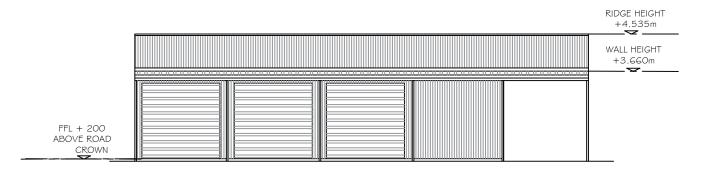

RIDGE HEIGHT
+5.535m

WALL HEIGHT
+3.660m

FFL + 200
ABOVE ROAD
CROWN

VERANDAH

ELEVATION 2 SCALE 1:100

ELEVATION 3 SCALE 1:100