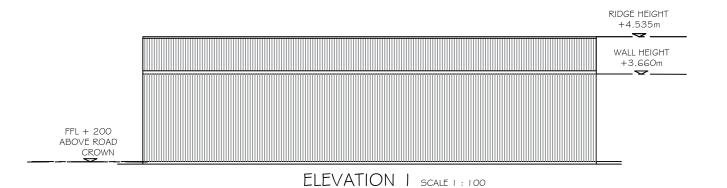

RIDGE HEIGHT
+5.535m

WALL HEIGHT
+3.660m

FFL + 200
ABOVE ROAD
CROWN

VERANDAH

ELEVATION 2 SCALE 1:100

ELEVATION 3 SCALE 1:100