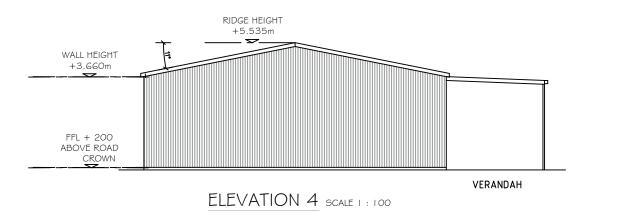

RIDGE HEIGHT
+5.535m

WALL HEIGHT
+3.660m

FFL + 200
ABOVE ROAD
CROWN

VERANDAH

ELEVATION 2 SCALE 1:100

ELEVATION 3 SCALE 1:100