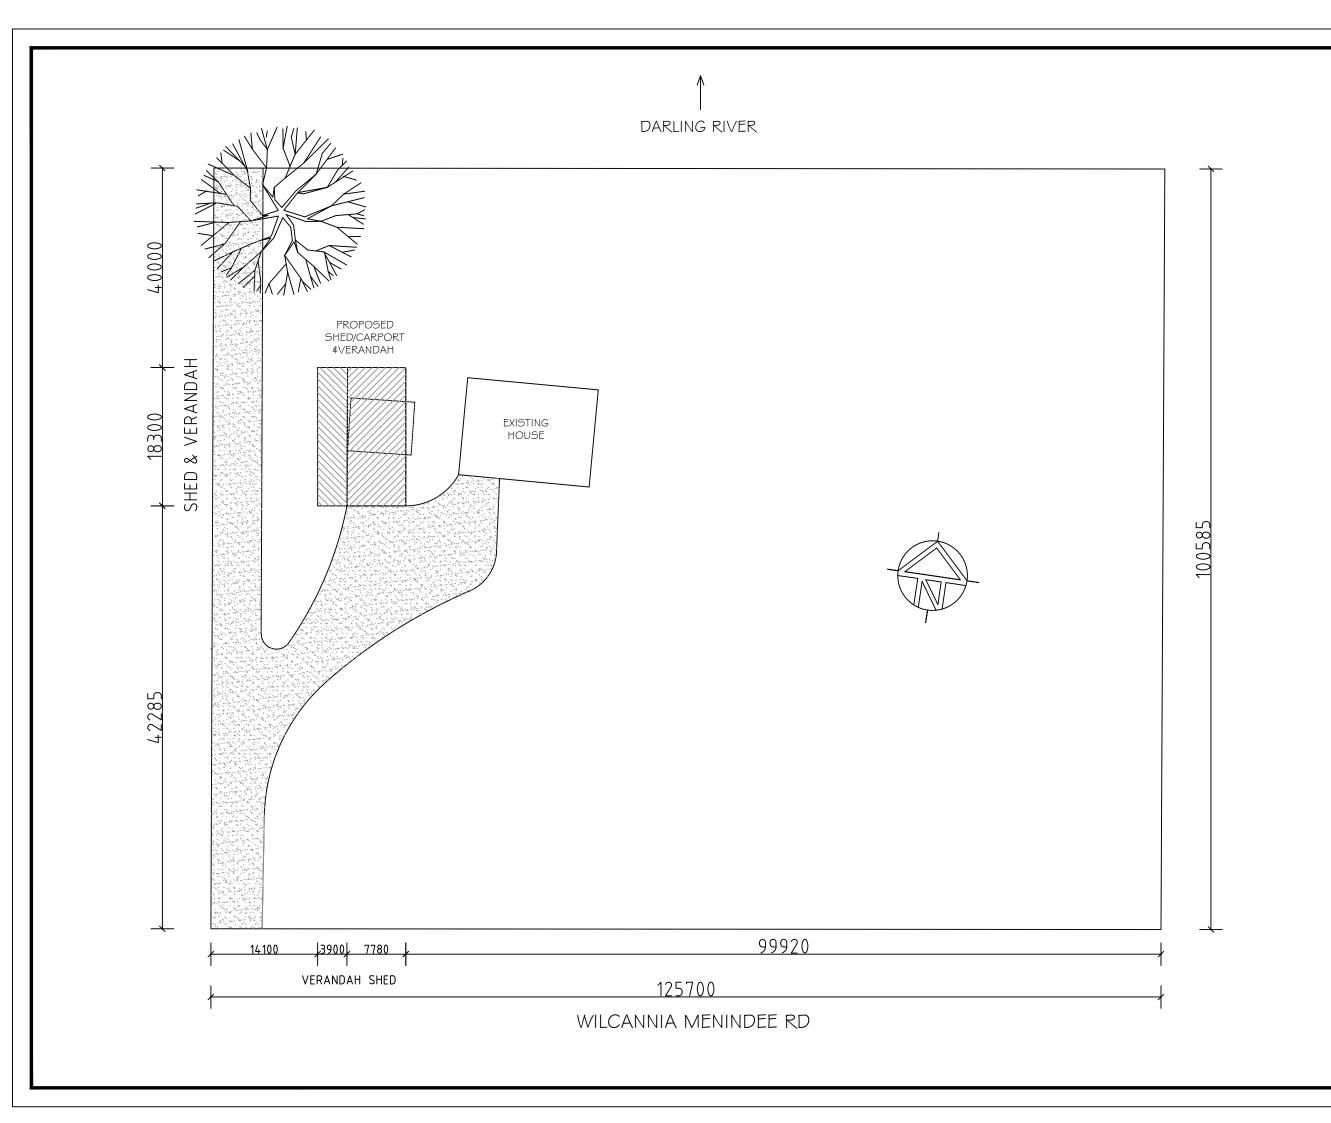

## Project:

Proposed New Shed at 111 Wilcannia Rd Menindee, NSW, 2879

## Site Address:

111 Wilcannia Rd Menindee, NSW, 2879

W & W Woodberry

## SITE PLAN

| Date:                | DWG. No: |  |
|----------------------|----------|--|
| 23/ 01 / 2025        | 0072024  |  |
| Scale:<br>1:100 @ A3 |          |  |
| 1.100 @ A3           | Sheet:   |  |
| Drawn:               | 1 of 2   |  |
| P.O.                 |          |  |