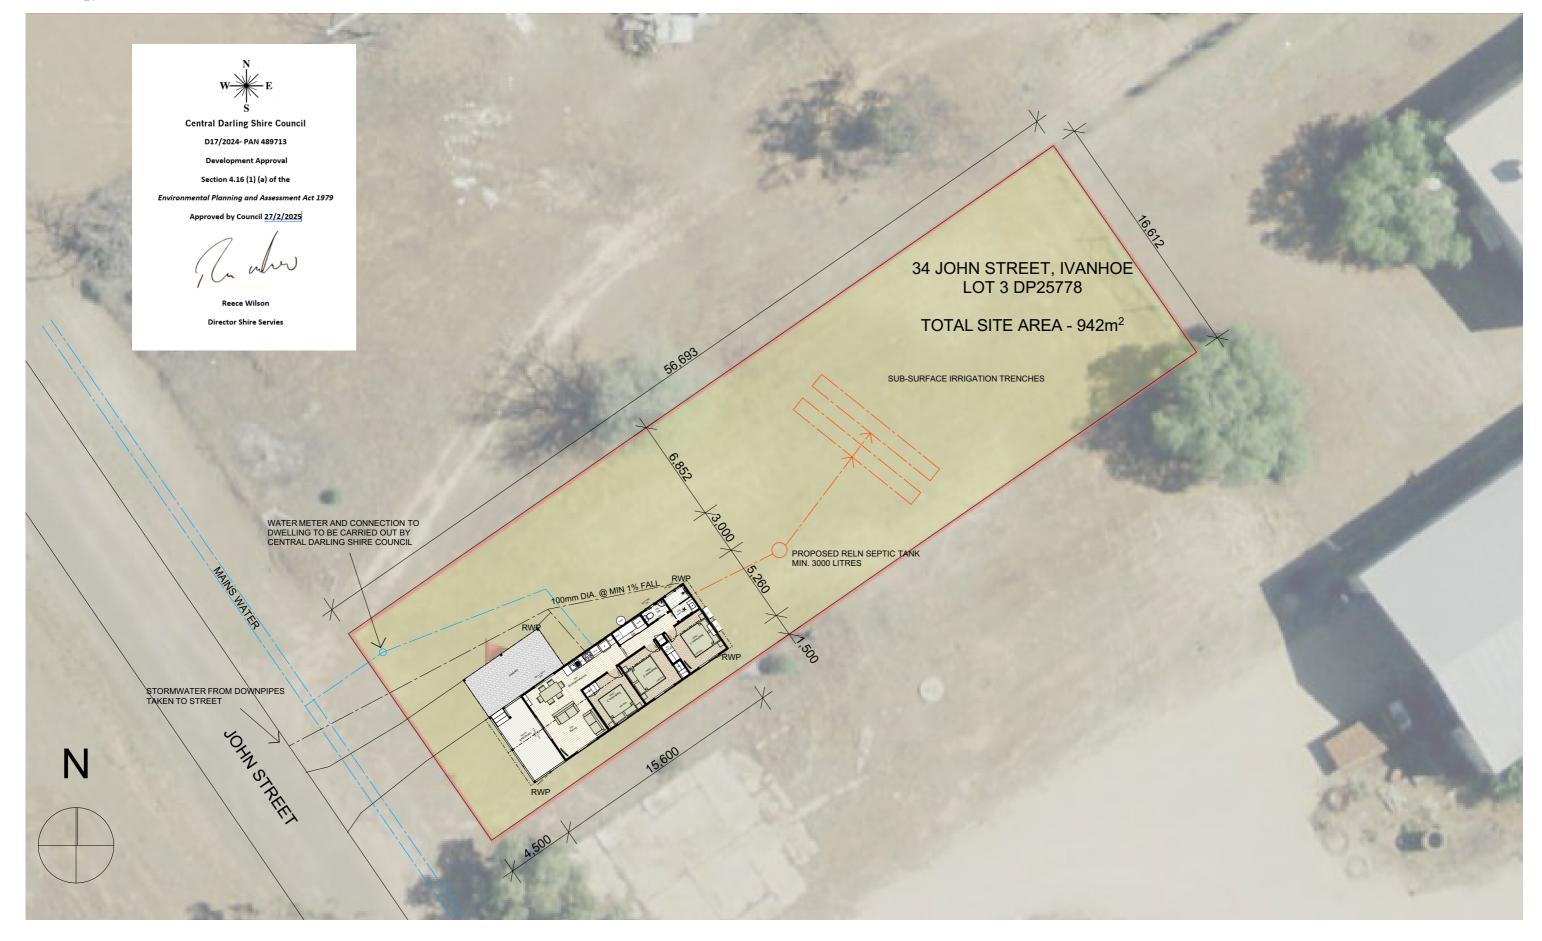

| _ | client:<br>Central Darling Shire Council                       | drawn by: JS       | site plan |           |
|---|----------------------------------------------------------------|--------------------|-----------|-----------|
|   | project: Proposed 3 Bedroom Dwelling                           | scale: 1:250 on A3 | job no:   | sheet no: |
| v | address:<br>34 John Street, Ivanhoe, NSW 2878<br>Lot 3 DP25778 | date: 20/11/2024   | 4367_1C   | -5        |