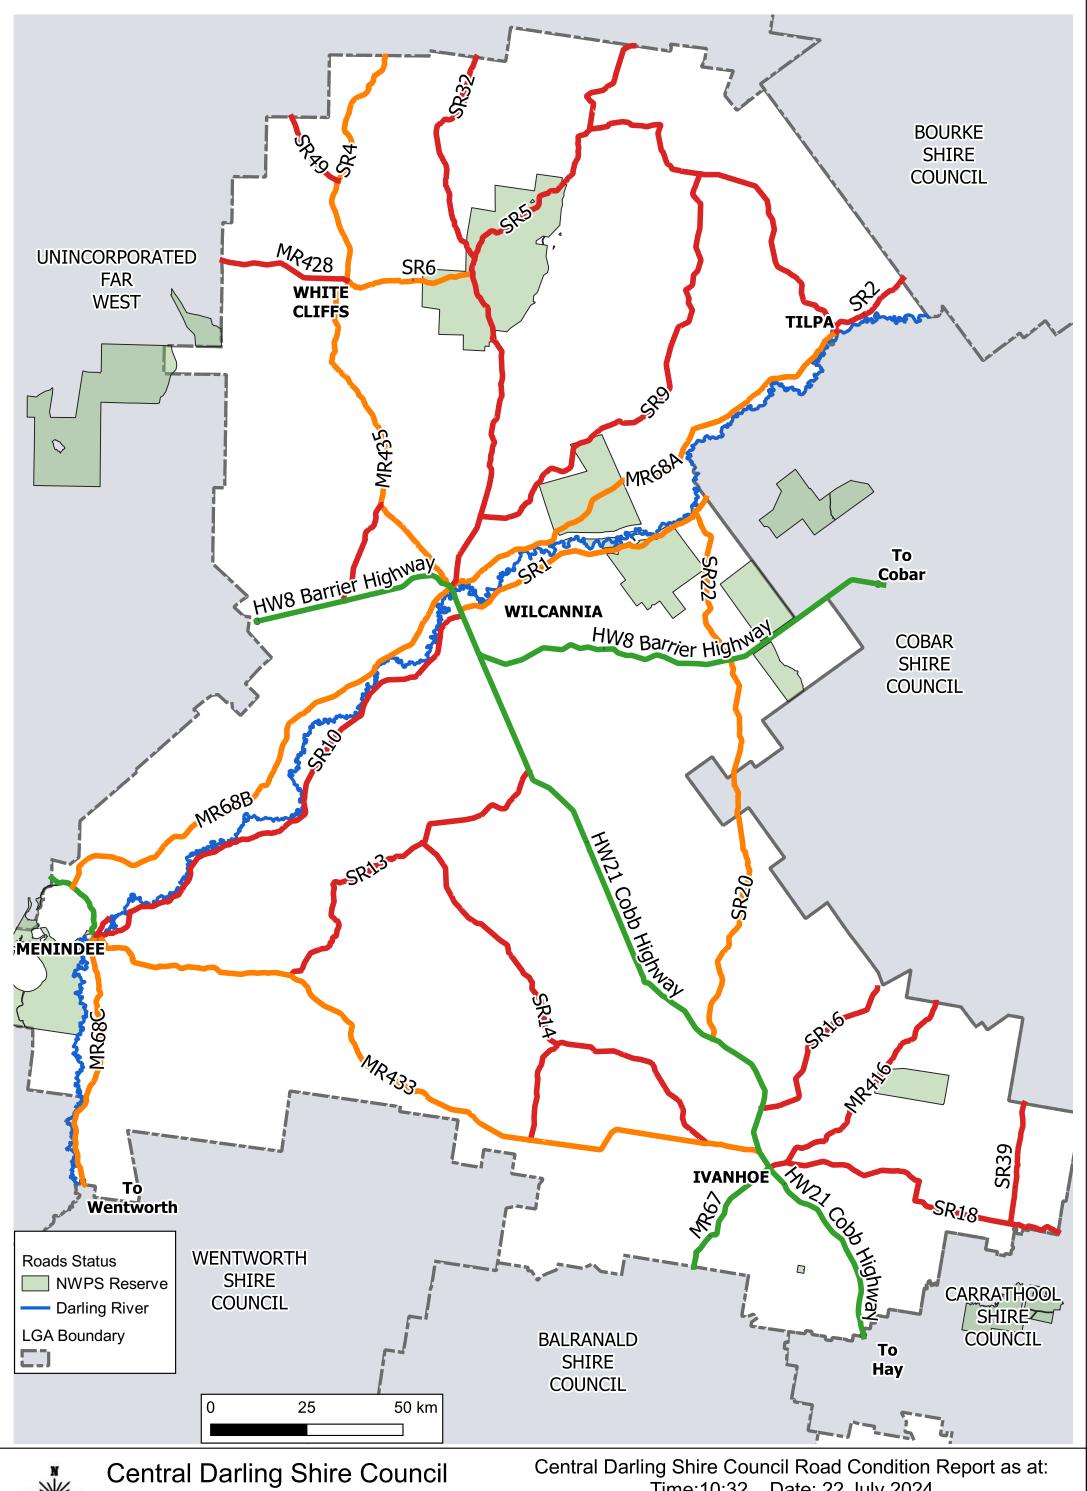

Phone 08 8091 5155

Time:10:32 Date: 22 July 2024 Next Scheduled Review: When Conditions Change

| Road Number                                                                                                                                                                                     | Road Name                                  | Status  | Comments |   |
|-------------------------------------------------------------------------------------------------------------------------------------------------------------------------------------------------|--------------------------------------------|---------|----------|---|
| HW8 Barrier Highway                                                                                                                                                                             | Barrier Highway - Cobar to Wilcannia       | Open    |          |   |
| HW8 Barrier Highway                                                                                                                                                                             | Barrier Highway - Wilcannia to Broken Hill | Open    |          |   |
| HW21 Cobb Highway                                                                                                                                                                               | Cobb Highway - Ivanhoe to Mossgiel         | Open    |          |   |
| HW21 Cobb Highway                                                                                                                                                                               | Cobb Highway - Wilcannia to Ivanhoe        | Open    |          |   |
| SR20                                                                                                                                                                                            | Baden Park Road                            | Caution |          |   |
| SR22                                                                                                                                                                                            | Cultowa Road                               | Caution |          |   |
| SR7                                                                                                                                                                                             | Dry Lake Road                              | Closed  |          |   |
| SR1                                                                                                                                                                                             | East Tilpa Road                            | Caution |          |   |
| SR32                                                                                                                                                                                            | Glendara Road                              | Closed  |          |   |
| SR6                                                                                                                                                                                             | Mandalay Road                              | Caution |          |   |
| SR4                                                                                                                                                                                             | Monolon Road                               | Caution |          |   |
| SR39                                                                                                                                                                                            | Moolah – Trida Road                        | Closed  |          |   |
| SR9                                                                                                                                                                                             | Norma Downs Road                           | Closed  |          |   |
| MR435                                                                                                                                                                                           | Opal Miner Way                             | Caution |          |   |
| SR37                                                                                                                                                                                            | Racecourse Road                            | Closed  |          |   |
| SR35                                                                                                                                                                                            | Surveyors Lake Road                        | Closed  |          |   |
| SR16                                                                                                                                                                                            | Tasman Road                                | Closed  |          |   |
| SR13                                                                                                                                                                                            | Teryawynia – Ashmont Road                  | Closed  |          |   |
| SR14                                                                                                                                                                                            | Teryawynia – Coolaminya Road               | Closed  |          |   |
| SR12                                                                                                                                                                                            | Teryawynia Road                            | Closed  |          |   |
| SR2                                                                                                                                                                                             | Tilpa - Louth Road                         | Closed  |          |   |
| SR3                                                                                                                                                                                             | Tongo Road                                 | Closed  |          |   |
| SR18                                                                                                                                                                                            | Trida Road                                 | Closed  |          |   |
| SR5                                                                                                                                                                                             | Wanaaring Road                             | Closed  |          |   |
| SR10                                                                                                                                                                                            | Wilcannia – Menindee East Road             | Closed  |          |   |
| SR49                                                                                                                                                                                            | Yancannia Road                             | Closed  |          |   |
| MR67                                                                                                                                                                                            | Balranald Road                             | Open    |          |   |
| MR416                                                                                                                                                                                           | Cobar – Ivanhoe Road                       | Closed  |          |   |
| MR428                                                                                                                                                                                           | Kayrunnera Road                            | Closed  |          |   |
| MR433                                                                                                                                                                                           | Menindee - Ivanhoe Road                    | Caution |          |   |
| MR66                                                                                                                                                                                            | Menindee – Broken Hill Road                | Open    |          |   |
| MR68C                                                                                                                                                                                           | Pooncarie Road                             | Caution |          |   |
| MR68A                                                                                                                                                                                           | West Tilpa Road                            | Caution |          |   |
| MR68B                                                                                                                                                                                           | Wilcannia - Menindee West Road             | Caution |          |   |
|                                                                                                                                                                                                 |                                            |         |          | - |
| Image: Second system Central Darling Shire Council Central Darling Shire Council Road Condition Report as at:<br>Time:10:32 Date: 22 July 2024<br>Next Scheduled Review: When Conditions Change |                                            |         |          |   |